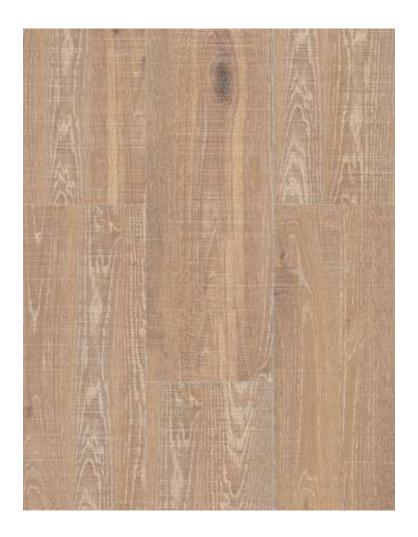

| BRAND  | SQM by LICO             | ORIGIN | SWITZERLAND COLLECTION |            | ION | ССТ |       |            |
|--------|-------------------------|--------|------------------------|------------|-----|-----|-------|------------|
| DESIGN | Finnish Oak<br>(201025) | SIZE   | <b>\</b>               | 920x460x7. | 5mm |     | 1235> | x200x7.5mm |