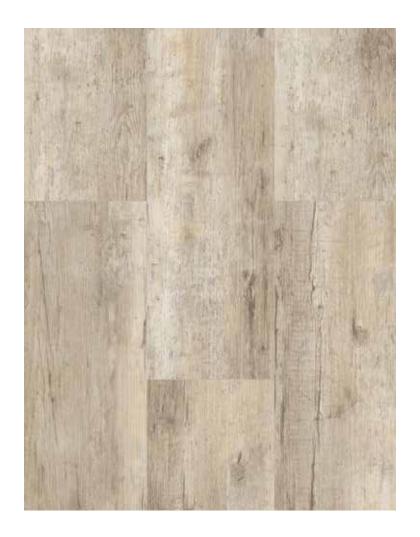

| BRAND  | SQM by LICO             | ORIGIN | SWITZERLAND COLLECTION |            | ION | ССТ |       |            |
|--------|-------------------------|--------|------------------------|------------|-----|-----|-------|------------|
| DESIGN | Finnish Oak<br>(201025) | SIZE   | <b>\</b>               | 920x460x7. | 5mm |     | 1235> | x200x7.5mm |