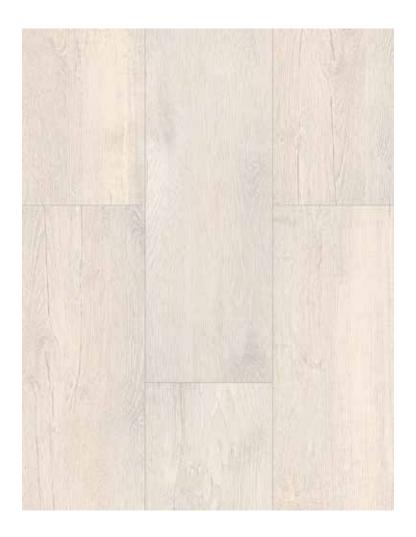

SQM by LICO Clickable Cement Tile (CCT) 100% organic clickable waterproof floating floor tile for groutless installation

| BRAND  | SQM by LICO           | ORIGIN | SWITZERLAND COLLECTIO |            | ION | ССТ |       |            |
|--------|-----------------------|--------|-----------------------|------------|-----|-----|-------|------------|
| DESIGN | Oak Light<br>(201225) | SIZE   | <b>\</b>              | 920x460x7. | 5mm |     | 1235> | (200x7.5mm |