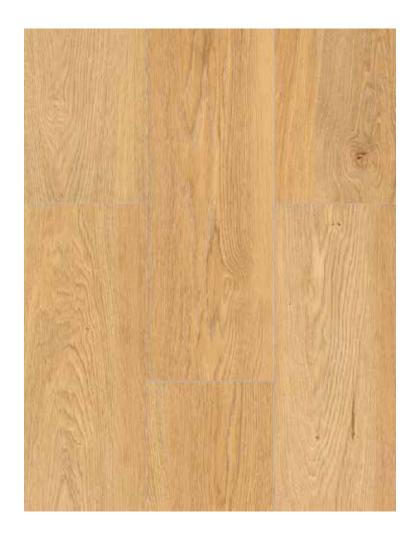

| BRAND  | SQM by LICO             | ORIGIN | SWITZERLAND COLLECTION |            | ION | ССТ |       |            |
|--------|-------------------------|--------|------------------------|------------|-----|-----|-------|------------|
| DESIGN | Finnish Oak<br>(201025) | SIZE   | <b>\</b>               | 920x460x7. | 5mm |     | 1235> | x200x7.5mm |