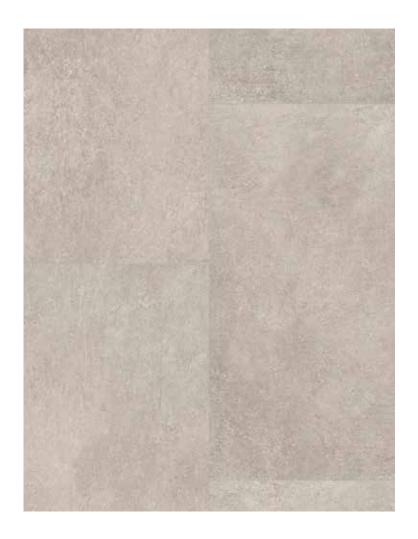

SQM by LICO Clickable Cement Tile (CCT) 100% organic clickable waterproof floating floor tile for groutless installation

| BRAND  | SQM by LICO                              | ORIGIN | SWI | SWITZERLAND COLLECTION |     | ION      | ССТ  |            |
|--------|------------------------------------------|--------|-----|------------------------|-----|----------|------|------------|
| DESIGN | Structural Concrete<br>White<br>(201021) | SIZE   |     | 920x460x7.             | 5mm | <b>/</b> | 1235 | (200x7.5mm |