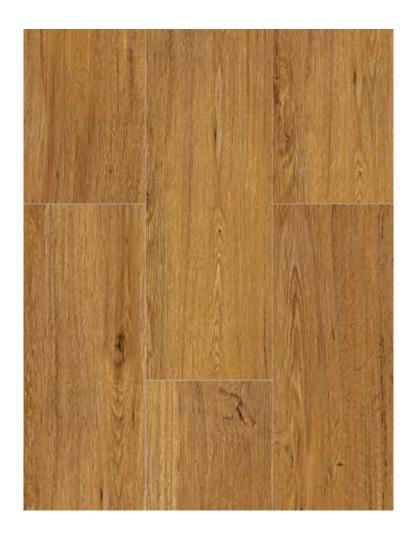

| BRAND  | SQM by LICO             | ORIGIN | SWITZERLAND COLLECTION |            | ION | ССТ |       |            |
|--------|-------------------------|--------|------------------------|------------|-----|-----|-------|------------|
| DESIGN | Finnish Oak<br>(201025) | SIZE   | <b>\</b>               | 920x460x7. | 5mm |     | 1235> | x200x7.5mm |