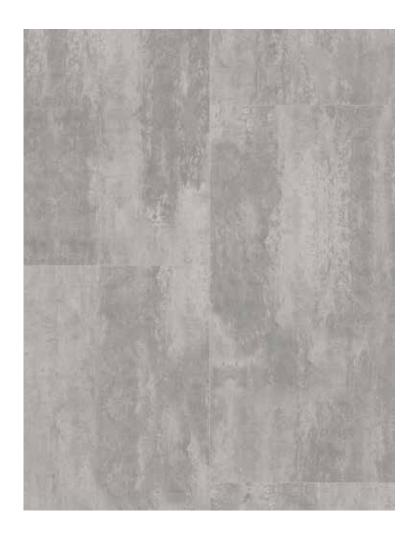

SQM by LICO Clickable Cement Tile (CCT) 100% organic clickable waterproof floating floor tile for groutless installation

| BRAND  | SQM by LICO                              | ORIGIN | SWI | SWITZERLAND COLLECTION |     | ION      | ССТ  |            |
|--------|------------------------------------------|--------|-----|------------------------|-----|----------|------|------------|
| DESIGN | Structural Concrete<br>White<br>(201021) | SIZE   |     | 920x460x7.             | 5mm | <b>/</b> | 1235 | (200x7.5mm |

SQM by LICO Clickable Cement Tile (CCT) 100% organic clickable waterproof floating floor tile for groutless installation

| BRAND  | SQM by LICO              | ORIGIN | SWITZERLAND |            | COLLECTION |          |      | ССТ        |
|--------|--------------------------|--------|-------------|------------|------------|----------|------|------------|
| DESIGN | Eco Concrete<br>(201023) | SIZE   |             | 920x460x7. | .5mm       | <b>~</b> | 1235 | x200x7.5mm |