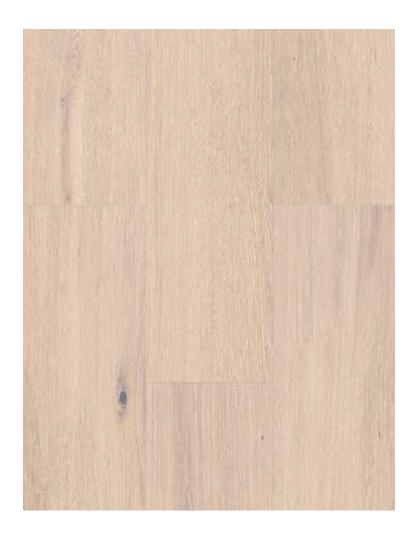

| BRAND  | SQM by LICO             | ORIGIN | SWITZERLAND COLLECTION |            | ION | ССТ |       |            |
|--------|-------------------------|--------|------------------------|------------|-----|-----|-------|------------|
| DESIGN | Finnish Oak<br>(201025) | SIZE   | <b>\</b>               | 920x460x7. | 5mm |     | 1235> | x200x7.5mm |

SQM by LICO Clickable Cement Tile (CCT) 100% organic clickable waterproof floating floor tile for groutless installation

| BRAND  | SQM by LICO               | ORIGIN | SWI      | SWITZERLAND COLLECTIO |     | ION | ССТ   |            |
|--------|---------------------------|--------|----------|-----------------------|-----|-----|-------|------------|
| DESIGN | Larch Zermatt<br>(201229) | SIZE   | <b>\</b> | 920x460x7.            | 5mm |     | 1235> | x200x7.5mm |