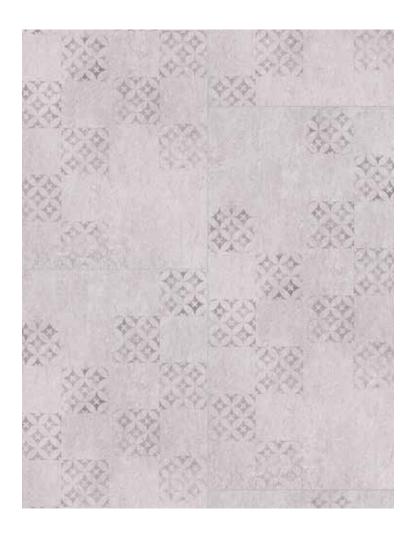

SQM by LICO Clickable Cement Tile (CCT) 100% organic clickable waterproof floating floor tile for groutless installation

| BRAND  | SQM by LICO              | ORIGIN | SWI | SWITZERLAND C |     | COLLECTION |       | ССТ        |
|--------|--------------------------|--------|-----|---------------|-----|------------|-------|------------|
| DESIGN | Stone Ornament<br>201236 | SIZE   |     | 920x460x7.    | 5mm | <b>\</b>   | 1235> | x200x7.5mm |