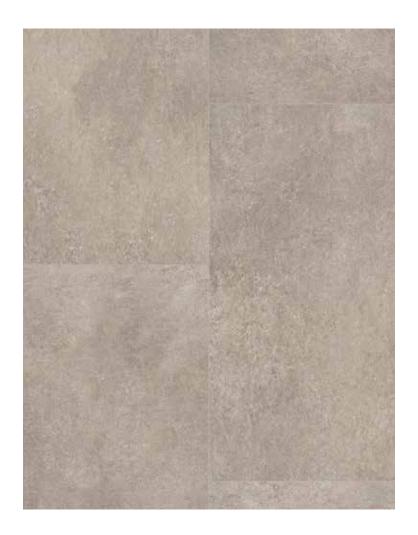

SQM by LICO Clickable Cement Tile (CCT) 100% organic clickable waterproof floating floor tile for groutless installation

| BRAND  | SQM by LICO              | ORIGIN | SWITZERLAND |            | COLLECTION |          |      | ССТ        |
|--------|--------------------------|--------|-------------|------------|------------|----------|------|------------|
| DESIGN | Eco Concrete<br>(201023) | SIZE   |             | 920x460x7. | .5mm       | <b>~</b> | 1235 | x200x7.5mm |