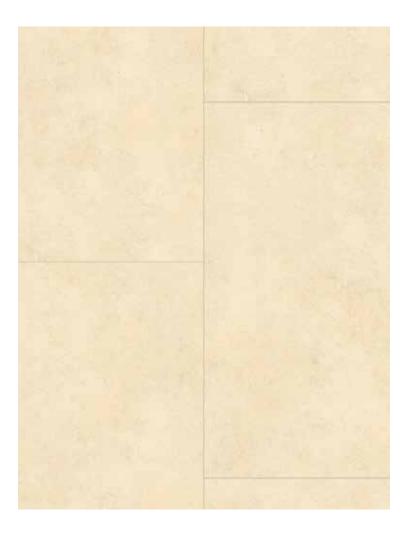

SQM by LICO Clickable Cement Tile (CCT) 100% organic clickable waterproof floating floor tile for groutless installation

| BRAND  | SQM by LICO                         | ORIGIN | SWITZERLAND |            | COLLECTION |          |      | ССТ        |
|--------|-------------------------------------|--------|-------------|------------|------------|----------|------|------------|
| DESIGN | Concrete Creme<br>White<br>(201231) | SIZE   |             | 920x460x7. | .5mm       | <b>~</b> | 1235 | x200x7.5mm |