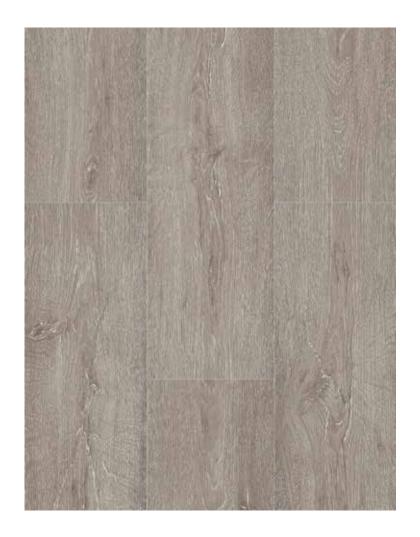

| BRAND  | SQM by LICO             | ORIGIN | SWITZERLAND COLLECTION |            | ION | ССТ |       |            |
|--------|-------------------------|--------|------------------------|------------|-----|-----|-------|------------|
| DESIGN | Finnish Oak<br>(201025) | SIZE   | <b>\</b>               | 920x460x7. | 5mm |     | 1235> | x200x7.5mm |