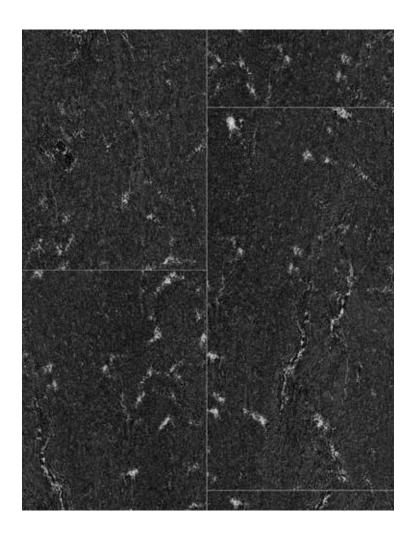

SQM by LICO Clickable Cement Tile (CCT) 100% organic clickable waterproof floating floor tile for groutless installation

| BRAND  | SQM by LICO            | ORIGIN | SWITZERLAND |            | COLLECTION |          | ССТ   |            |
|--------|------------------------|--------|-------------|------------|------------|----------|-------|------------|
| DESIGN | Porto Dark<br>(221059) | SIZE   |             | 920x460x7. | .5mm       | <b>\</b> | 1235) | <200x7.5mm |