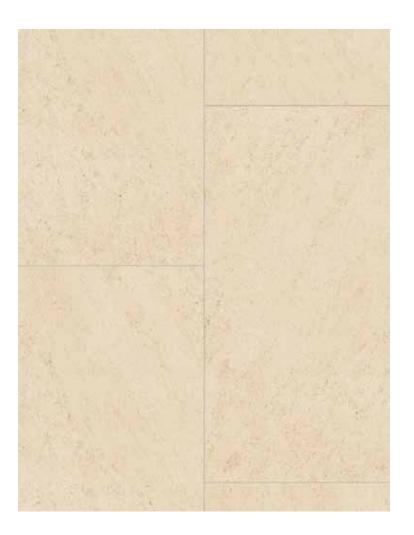

SQM by LICO Clickable Cement Tile (CCT) 100% organic clickable waterproof floating floor tile for groutless installation

| BRAND  | SQM by LICO                         | ORIGIN | SWITZERLAND |            | COLLECTION |          |      | ССТ        |
|--------|-------------------------------------|--------|-------------|------------|------------|----------|------|------------|
| DESIGN | Concrete Creme<br>White<br>(201231) | SIZE   |             | 920x460x7. | .5mm       | <b>~</b> | 1235 | x200x7.5mm |