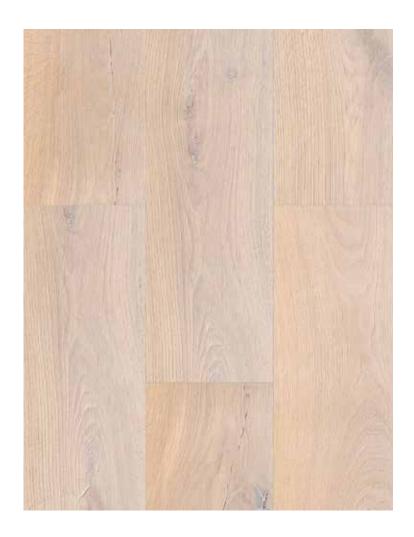

| BRAND  | SQM by LICO             | ORIGIN | SWITZERLAND COLLECTION |            | ION | ССТ |       |            |
|--------|-------------------------|--------|------------------------|------------|-----|-----|-------|------------|
| DESIGN | Finnish Oak<br>(201025) | SIZE   | <b>\</b>               | 920x460x7. | 5mm |     | 1235> | x200x7.5mm |