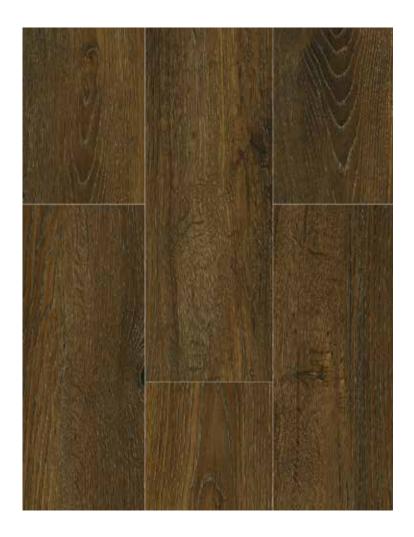

| BRAND  | SQM by LICO             | ORIGIN | SWITZERLAND COLLECTION |            | ION | ССТ |       |            |
|--------|-------------------------|--------|------------------------|------------|-----|-----|-------|------------|
| DESIGN | Finnish Oak<br>(201025) | SIZE   | <b>\</b>               | 920x460x7. | 5mm |     | 1235> | x200x7.5mm |