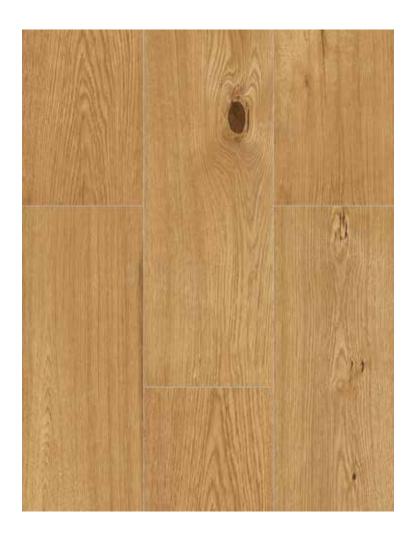

| BRAND  | SQM by LICO             | ORIGIN | SWITZERLAND COLLECTION |            | ION | ССТ |       |            |
|--------|-------------------------|--------|------------------------|------------|-----|-----|-------|------------|
| DESIGN | Finnish Oak<br>(201025) | SIZE   | <b>\</b>               | 920x460x7. | 5mm |     | 1235> | x200x7.5mm |

SQM by LICO Clickable Cement Tile (CCT) 100% organic clickable waterproof floating floor tile for groutless installation

| BRAND  | SQM by LICO               | ORIGIN | SWI      | SWITZERLAND COLLECTIO |     | ION | ССТ   |            |
|--------|---------------------------|--------|----------|-----------------------|-----|-----|-------|------------|
| DESIGN | Larch Zermatt<br>(201229) | SIZE   | <b>\</b> | 920x460x7.            | 5mm |     | 1235> | x200x7.5mm |