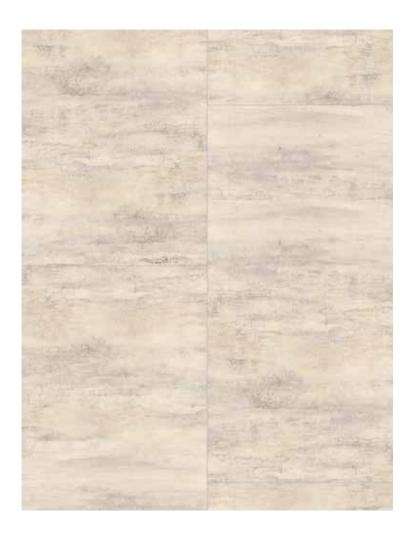

---|------------|----------|-------|------------|
| DESIGN | Concrete Silver<br>(201020) | SIZE   |             | 920x460x7. | 5mm        | <b>\</b> | 1235> | <200x7.5mm |

SQM by LICO Clickable Cement Tile (CCT) 100% organic clickable waterproof floating floor tile for groutless installation













| BRAND  | SQM by LICO                | ORIGIN | SWITZERLAND |           | COLLECTION |          |       | ССТ        |
|--------|----------------------------|--------|-------------|-----------|------------|----------|-------|------------|
| DESIGN | Concrete Terra<br>(201018) | SIZE   |             | 920x460x7 | .5mm       | <b>\</b> | 1235> | <200x7.5mm |

SQM by LICO Clickable Cement Tile (CCT) 100% organic clickable waterproof floating floor tile for groutless installation













| BRAND  | SQM by LICO                         | ORIGIN | SWITZERLAND |            | COLLECTION |          |      | ССТ        |
|--------|-------------------------------------|--------|-------------|------------|------------|----------|------|------------|
| DESIGN | Concrete Creme<br>White<br>(201231) | SIZE   |             | 920x460x7. | .5mm       | <b>~</b> | 1235 | x200x7.5mm |

SQM by LICO Clickable Cement Tile (CCT) 100% organic clickable waterproof floating floor tile for groutless installation













| BRAND  | SQM by LICO               | ORIGIN | SWITZERLAND |            | COLLECTION |          |       | ССТ        |
|--------|---------------------------|--------|-------------|------------|------------|----------|-------|------------|
| DESIGN | Concrete Iron<br>(201233)