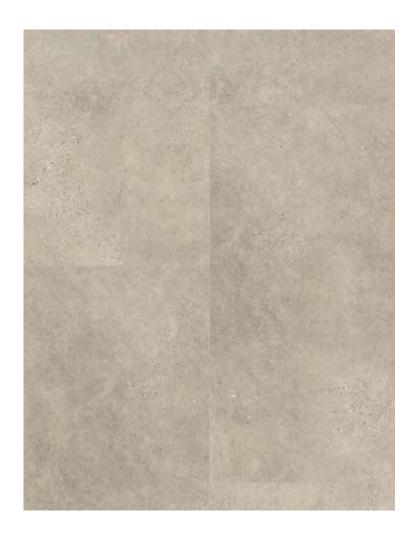

SQM by LICO Clickable Cement Tile (CCT) 100% organic clickable waterproof floating floor tile for groutless installation

| BRAND  | SQM by LICO              | ORIGIN | SWITZERLAND |            | COLLECTION |          |      | ССТ        |
|--------|--------------------------|--------|-------------|------------|------------|----------|------|------------|
| DESIGN | Eco Concrete<br>(201023) | SIZE   |             | 920x460x7. | .5mm       | <b>~</b> | 1235 | x200x7.5mm |