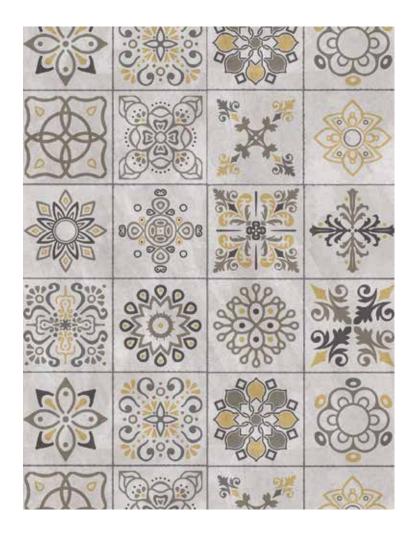

SQM by LICO Clickable Cement Tile (CCT) 100% organic clickable waterproof floating floor tile for groutless installation

| BRAND  | SQM by LICO              | ORIGIN | SWI | SWITZERLAND C |     | COLLECTION |       | ССТ        |
|--------|--------------------------|--------|-----|---------------|-----|------------|-------|------------|
| DESIGN | Stone Ornament<br>201236 | SIZE   |     | 920x460x7.    | 5mm | <b>\</b>   | 1235> | x200x7.5mm |