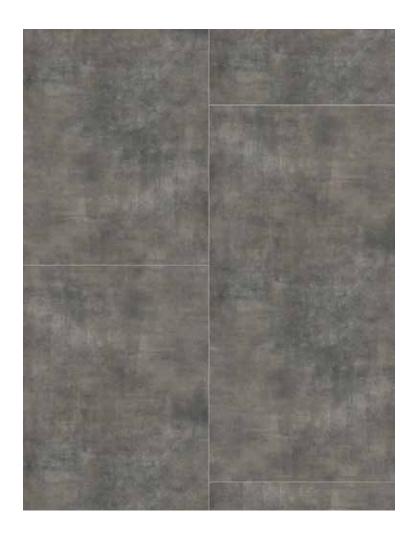

SQM by LICO Clickable Cement Tile (CCT) 100% organic clickable waterproof floating floor tile for groutless installation

| BRAND  | SQM by LICO               | ORIGIN | SWITZERLAND |            | COLLECTION |          |       | ССТ        |
|--------|---------------------------|--------|-------------|------------|------------|----------|-------|------------|
| DESIGN | Ferroconcrete<br>(221027) | SIZE   |             | 920x460x7. | 5mm        | <b>/</b> | 1235> | (200x7.5mm |