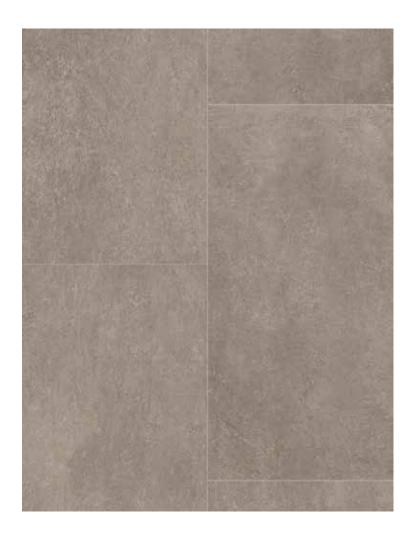

SQM by LICO Clickable Cement Tile (CCT) 100% organic clickable waterproof floating floor tile for groutless installation

| BRAND  | SQM by LICO                 | ORIGIN | SWITZERLAND |            | COLLECTION |          |       | ССТ        |
|--------|-----------------------------|--------|-------------|------------|------------|----------|-------|------------|
| DESIGN | Concrete Chrome<br>(201019) | SIZE   |             | 920x460x7. | 5mm        | <b>/</b> | 1235> | (200x7.5mm |